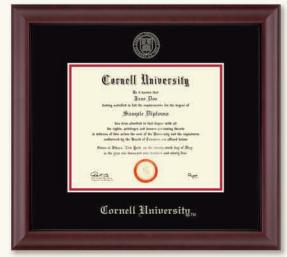

## Diploma Frame Collection

To order: Call 1-800-624-4080
M-F 8:30 AM - 5 PM EST
e-mail: kaf5@cornell.edu
www.store.cornell.edu

Showcase your diploma in our Premier frame with an English chestnut furniture finish. Features an engraved Cornell gold medallion, set into an archival black linen mat with a gold fillet. \$249.99\*/\$279.99\*\*