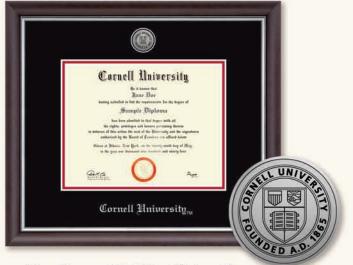

#### Silver Engraved Medallion Diploma Frame

Features a two-toned engraved Cornell silver medallion set into black and red museum-quality matting. Framed in our dark espresso Devonshire moulding with a satin finish and a silver lip. \$199.99\*/\$229.99\*\*