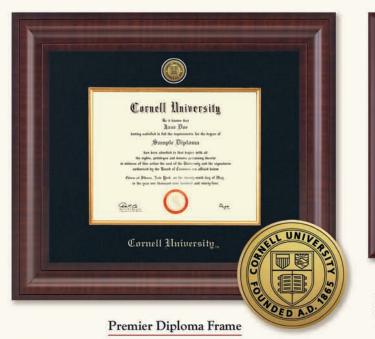

## Diploma Frame Collection

To order: Call 1-800-624-4080
M-F 8:30 AM - 5 PM EST
e-mail: kaf5@cornell.edu
www.store.cornell.edu

Showcase your diploma in our Premier frame with an English chestnut furniture finish. Features an engraved Cornell gold medallion, set into an archival black linen mat with a gold fillet. \$249.99\*/\$279.99\*\*