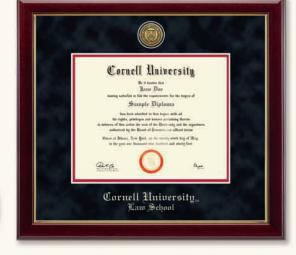

#### Grad School Gold Engraved Medallion Edition

Features a two-toned engraved Cornell gold medallion set into black suede and red museum-quality matting. Framed in our Gallery moulding with a high-gloss cherry lacquer finish and a gold lip. Available for all major grad schools at Cornell. See website for details. \$199.99\*/\$239.99\*\*