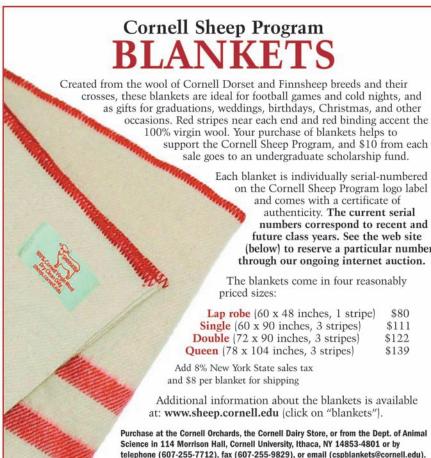

### HANDWORK

www.handwork.coop
Ithaca's Cooperative Craft Store
102 W. State – (607) 273-9400
Pottery, Jewelry, Wood,
Glass, Fiber,
and Furnishings
by over 40 local craftspeople
Visit Handwork on your next
campus trip. Located just off the
Commons in downtown Ithaca.



"Taughannock Falls in Autumn" by R. D. Welch '53, available in sizes 8x10 to 16x30, framed prices - \$35 to \$130



## Diploma Frame Collection

To order: Call 1-800-624-4080
M-F 8:30 AM - 5 PM EST
e-mail: kaf5@cornell.edu
www.store.cornell.edu



Showcase your diploma in our Premier frame with an English chestnut furniture finish. Features an engraved Cornell gold medallion, set into an archival black linen mat with a gold fillet. \$249.99\*/\$279.99\*\*



#### Embossed Diploma Frame

Features the Cornell University