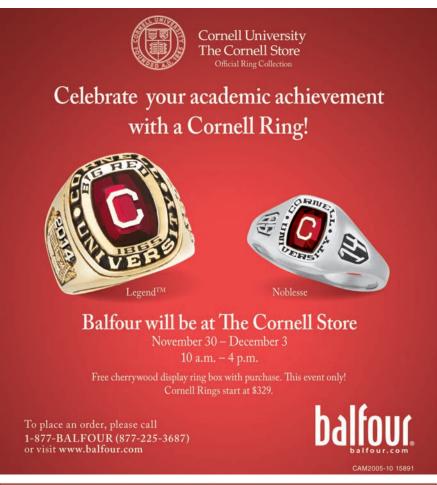

### FINGER LAKES MARKETPLACE

Treat yourself or someone you know to a taste of Cornell and the Finger Lakes region by ordering one or more of these gift items.

Visit www.cornellalumnimagazine.com









Created from the wool of Cornell Dorset and Finnsheep breeds and their crosses, these blankets are ideal for football games and cold nights, and as gifts for graduations, weddings, birthdays, Christmas, and other occasions. Red stripes near each end and red binding accent the 100% virgin wool. Your purchase of blankets helps to support the Cornell Sheep Program, and \$10 from each sale goes to an undergraduate scholarship fund.

Each blanket is individually serial-numbered on the Cornell Sheep Program logo label and comes with a certificate of authenticity. The current serial numbers correspond to recent and future class years. See the web site (below) to reserve a particular number through our ongoing internet auction.

The blankets come in four reasonably priced sizes:

Lap robe (60