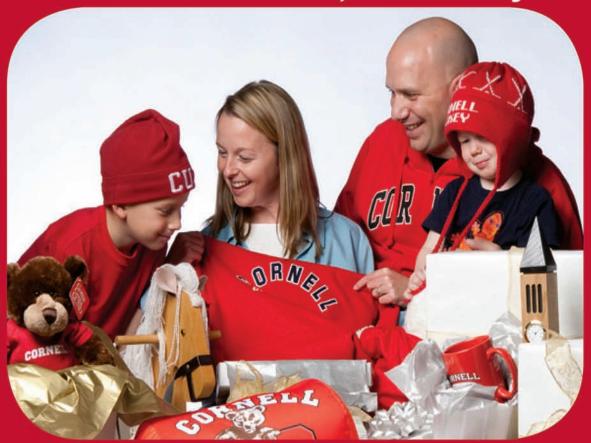

## holidays:

how to celebrate, Cornell style.

#### Find the perfect gift at store.cornell.edu

For Hanukkah deliveries, order by Nov. 22 For Christmas deliveries, order by Dec. 17

To order by phone: call 800.624.4080 (Mon-Fri, 8am-5pm EST)

135 Ho Plaza | store.cornell.edu | 800-624-4080