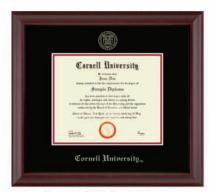

#### **Embossed Diploma Frame**

Official gold seal embossed on black and red museum-quality matting. Cambridge frame crafted of solid wood with a deep mahogany furniture finish and black accents.