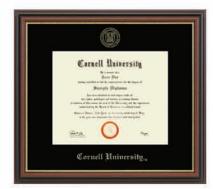

#### **Embossed Diploma Frame**

Official gold seal embossed on black and red museum-quality matting. Cambridge frame crafted of solid wood with a deep mahogany furniture finish and black accents.