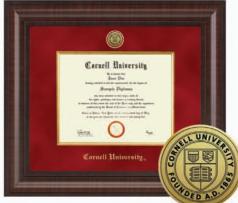

#### **Masterpiece Medallion**

Custom-minted medallion seal set in black and red museum-quality matting. Kensington frame crafted of solid hardwood in a cherry-finish with gold beaded detail.