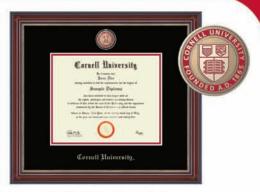

#### Premier Diploma Frame

Engraved gold medallion set into an archival red suede mat with gold fillet. Premier frame made of solid hardwood with an English chestnut furniture finish. Also available with black linen mat option.