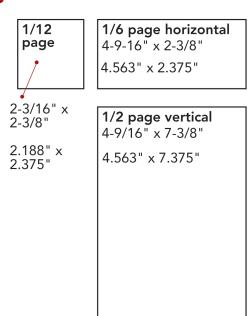

# Wines of New York State

Special Section Advertising Rates May/June 2015 issue

| Ad size (in inches) |                | B & W   | 15%<br>discount rate* |
|---------------------|----------------|---------|-----------------------|
| Full page           | 7 x 10         | \$1,070 | \$930                 |
| 2/3 page            | 4-9/16 x 10    | \$790   | \$685                 |
| 1/2 vt              | 4-9/16 x 7-3/8 | \$635   | \$555                 |
| 1/2 hor             | 7 x 4-7/8      | \$635   | \$555                 |
| 1/3 vt              | 2-3/16 x 10    | \$450   | \$390                 |
| 1/3 sq              | 4-9/16 x 4-7/8 | \$450   | \$390                 |
| 1/6 vt              | 2-3/16 x 4-7/8 | \$245   | \$210                 |
| 1/6 hor             | 4-9/16 x 2-3/8 | \$245   | \$210                 |
| 1/12                | 2-3/16 x 2-3/8 | \$140   | \$120                 |

| Ad size (in inches) |                | 2-Color | discount rate* |
|---------------------|----------------|---------|----------------|
| Full page           | 7 x 10         | \$1,335 | \$1,160        |
| 2/3 page            | 4-9/16 x 10    | \$990   | \$860          |
| 1/2 vt              | 4-9/16 x 7-3/8 | \$800   | \$695          |
| 1/2 hor             | 7 x 4-7/8      | \$800   | \$695          |
| 1/3 vt              | 2-3/16 x 10    | \$565   | \$490          |
| 1/3 sq              | 4-9/16 x 4-7/8 | \$565   | \$490          |
| 1/6 vt              | 2-3/16 x 4-7/8 | \$305   | \$265          |
| 1/6 hor             | 4-9/16 x 2-3/8 | \$305   | \$265          |
| 1/12                | 2-3/16 x 2-3/8 | \$180   | \$155          |

| Ad size (in inches) |                | 4-Color | 15%<br>discount rate* |
|---------------------|----------------|---------|-----------------------|
| Full page           | 7 x 10         | \$1,605 | \$1,395               |
| 2/3 page            | 4-9/16 x 10    | \$1,190 | \$1,035               |
| 1/2 vt              | 4-9/16 x 7-3/8 | \$960   | \$835                 |
| 1/2 hor             | 7 x 4-7/8      | \$960   | \$835                 |
| 1/3 vt              | 2-3/16 x 10    | \$675   | \$585                 |
| 1/3 sq              | 4-9/16 x 4-7/8 | \$675   | \$585                 |
| 1/6 vt              | 2-3/16 x 4-7/8 | \$365   | \$315                 |
| 1/6 hor             | 4-9/16 x 2-3/8 | \$365   | \$315                 |
| 1/12                | 2-3/16 x 2-3/8 | \$215   | \$185                 |

# Ad sizes

To place an ad, contact: Sandra Busby, advertising sales 800-724-8458 or 607-272-8530 ext. 23 E-mail: SLB44@cornell.edu

For production questions, contact: Stefanie Green, art director 800-724-8458 or 607-272-8530, ext. 32 E-mail: STL4@cornell.edu **Space and Copy Deadlines** 