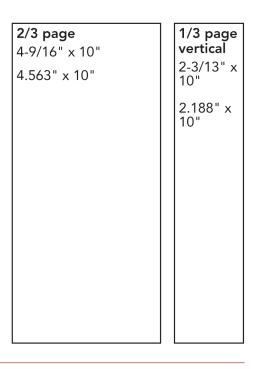

# Wines of New York State

Special Section Advertising Rates May/June 2015 issue

| Ad size (in inches) |                | B & W   | 15%<br>discount rate* |
|---------------------|----------------|---------|-----------------------|
| Full page           | 7 x 10         | \$1,070 | \$930                 |
| 2/3 page            | 4-9/16 x 10    | \$790   | \$685                 |
| 1/2 vt              | 4-9/16 x 7-3/8 | \$635   | \$555                 |
| 1/2 hor             | 7 x 4-7/8      | \$635   | \$555                 |
| 1/3 vt              | 2-3/16 x 10    | \$450   | \$390                 |
| 1/3 sq              | 4-9/16 x 4-7/8 | \$450   | \$390                 |
| 1/6 vt              | 2-3/16 x 4-7/8 | \$245   | \$210                 |
| 1/6 hor             | 4-9/16 x 2-3/8 | \$245   | \$210                 |
| 1/12                | 2-3/16 x 2-3/8 | \$140   | \$120                 |

| Ad size (in inches) |                | 2-Color | discount rate* |
|---------------------|----------------|---------|----------------|
| Full page           | 7 x 10         | \$1,335 | \$1,160        |
| 2/3 page            | 4-9/16 x 10    | \$990   | \$860          |
| 1/2 vt              | 4-9/16 x 7-3/8 | \$800   | \$695          |
| 1/2 hor             | 7 x 4-7/8      | \$800   | \$695          |
| 1/3 vt              | 2-3/16 x 10    | \$565   | \$490          |
| 1/3 sq              | 4-9/16 x 4-7/8 | \$565   | \$490          |
| 1/6 vt              | 2-3/16 x 4-7/8 | \$305   | \$265          |
| 1/6 hor             | 4-9/16 x 2-3/8 | \$305   | \$265          |
| 1/12                | 2-3/16 x 2-3/8 | \$180   | \$155          |

| Ad size (in inches) |                | 4-Color | 15%<br>discount rate* |
|---------------------|----------------|---------|-----------------------|
| Full page           | 7 x 10         | \$1,605 | \$1,395               |
| 2/3 page            | 4-9/16 x 10    | \$1,190 | \$1,035               |
| 1/2 vt              | 4-9/16 x 7-3/8 | \$960   | \$835                 |
| 1/2 hor             | 7 x 4-7/8      | \$960   | \$835                 |
| 1/3 vt              | 2-3/16 x 10    | \$675   | \$585                 |
| 1/3 sq              | 4-9/16 x 4-7/8 | \$675   | \$585                 |
| 1/6 vt              | 2-3/16 x 4-7/8 | \$365   | \$315                 |
| 1/6 hor             | 4-9/16 x 2-3/8 | \$365   | \$315                 |
| 1/12                | 2-3/16 x 2-3/8 | \$215   | \$185                 |

# Ad sizes

To place an ad, contact: Sandra Busby, advertising sales 800-724-8458 or 607-272-8530 ext. 23 E-mail: SLB44@cornell.edu

For production questions, contact: Stefanie Green, art director 800-724-8458 or 607-272-8530, ext. 32 E-mail: STL4@cornell.edu **Space and Copy Deadlines** 