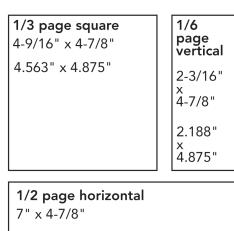

# Wines of New York State

Special Section Advertising Rates May/June 2015 issue

| Ad size (in inches) |                | B & W   | 15%<br>discount rate* |
|---------------------|----------------|---------|-----------------------|
| Full page           | 7 x 10         | \$1,070 | \$930                 |
| 2/3 page            | 4-9/16 x 10    | \$790   | \$685                 |
| 1/2 vt              | 4-9/16 x 7-3/8 | \$635   | \$555                 |
| 1/2 hor             | 7 x 4-7/8      | \$635   | \$555                 |
| 1/3 vt              | 2-3/16 x 10    | \$450   | \$390                 |
| 1/3 sq              | 4-9/16 x 4-7/8 | \$450   | \$390                 |
| 1/6 vt              | 2-3/16 x 4-7/8 | \$245   | \$210                 |
| 1/6 hor             | 4-9/16 x 2-3/8 | \$245   | \$210                 |
| 1/12                | 2-3/16 x 2-3/8 | \$140   | \$120                 |

| Ad size (in inches) |                | 2-Color | discount rate* |
|---------------------|----------------|---------|----------------|
| Full page           | 7 x 10         | \$1,335 | \$1,160        |
| 2/3 page            | 4-9/16 x 10    | \$990   | \$860          |
| 1/2 vt              | 4-9/16 x 7-3/8 | \$800   | \$695          |
| 1/2 hor             | 7 x 4-7/8      | \$800   | \$695          |
| 1/3 vt              | 2-3/16 x 10    | \$565   | \$490          |
| 1/3 sq              | 4-9/16 x 4-7/8 | \$565   | \$490          |
| 1/6 vt              | 2-3/16 x 4-7/8 | \$305   | \$265          |
| 1/6 hor             | 4-9/16 x 2-3/8 | \$305   | \$265          |
| 1/12                | 2-3/16 x 2-3/8 | \$180   | \$155          |

| Ad size (in inches) |                | 4-Color | 15%<br>discount rate* |
|---------------------|----------------|---------|-----------------------|
| Full page           | 7 x 10         | \$1,605 | \$1,395               |
| 2/3 page            | 4-9/16 x 10    | \$1,190 | \$1,035               |
| 1/2 vt              | 4-9/16 x 7-3/8 | \$960   | \$835                 |
| 1/2 hor             | 7 x 4-7/8      | \$960   | \$835                 |
| 1/3 vt              | 2-3/16 x 10    | \$675   | \$585                 |
| 1/3 sq              | 4-9/16 x 4-7/8 | \$675   | \$585                 |
| 1/6 vt              | 2-3/16 x 4-7/8 | \$365   | \$315                 |
| 1/6 hor             | 4-9/16 x 2-3/8 | \$365   | \$315                 |
| 1/12                | 2-3/16 x 2-3/8 | \$215   | \$185                 |

# Ad sizes

To place an ad, contact: Sandra Busby, advertising sales 800-724-8458 or 607-272-8530 ext. 23 E-mail: SLB44@cornell.edu

For production questions, contact: Stefanie Green, art director 800-724-8458 or 607-272-8530, ext. 32 E-mail: STL4@cornell.edu **Space and Copy Deadlines** 

March 15 for space reservations
March 22 for copy
Payment is due in full (check, VISA, or
Mastercard) by April 30, 2015

7" x 4.875"

**Advertising Material** 

Acceptable electronic formats: Tiff, jpeg, pdf, eps All images except black and white should be CMYK at 300 dpi.