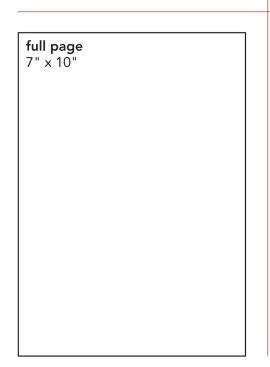

# Wines of New York State

Special Section Advertising Rates May/June 2015 issue

| Ad size (in inches) |                | B & W   | 15%<br>discount rate* |
|---------------------|----------------|---------|-----------------------|
| Full page           | 7 x 10         | \$1,070 | \$930                 |
| 2/3 page            | 4-9/16 x 10    | \$790   | \$685                 |
| 1/2 vt              | 4-9/16 x 7-3/8 | \$635   | \$555                 |
| 1/2 hor             | 7 x 4-7/8      | \$635   | \$555                 |
| 1/3 vt              | 2-3/16 x 10    | \$450   | \$390                 |
| 1/3 sq              | 4-9/16 x 4-7/8 | \$450   | \$390                 |
| 1/6 vt              | 2-3/16 x 4-7/8 | \$245   | \$210                 |
| 1/6 hor             | 4-9/16 x 2-3/8 | \$245   | \$210                 |
| 1/12                | 2-3/16 x 2-3/8 | \$140   | \$120                 |

| Ad size (in inches) |                | 2-Color | discount rate* |
|---------------------|----------------|---------|----------------|
| Full page           | 7 x 10         | \$1,335 | \$1,160        |
| 2/3 page            | 4-9/16 x 10    | \$990   | \$860          |
| 1/2 vt              | 4-9/16 x 7-3/8 | \$800   | \$695          |
| 1/2 hor             | 7 x 4-7/8      | \$800   | \$695          |
| 1/3 vt              | 2-3/16 x 10    | \$565   | \$490          |
| 1/3 sq              | 4-9/16 x 4-7/8 | \$565   | \$490          |
| 1/6 vt              | 2-3/16 x 4-7/8 | \$305   | \$265          |
| 1/6 hor             | 4-9/16 x 2-3/8 | \$305   | \$265          |
| 1/12                | 2-3/16 x 2-3/8 | \$180   | \$155          |

| Ad size (in inches) |                | 4-Color | 15%<br>discount rate* |
|---------------------|----------------|---------|-----------------------|
| Full page           | 7 x 10         | \$1,605 | \$1,395               |
| 2/3 page            | 4-9/16 x 10    | \$1,190 | \$1,035               |
| 1/2 vt              | 4-9/16 x 7-3/8 | \$960   | \$835                 |
| 1/2 hor             | 7 x 4-7/8      | \$960   | \$835                 |
| 1/3 vt              | 2-3/16 x 10    | \$675   | \$585                 |
| 1/3 sq              | 4-9/16 x 4-7/8 | \$675   | \$585                 |
| 1/6 vt              | 2-3/16 x 4-7/8 | \$365   | \$315                 |
| 1/6 hor             | 4-9/16 x 2-3/8 | \$365   | \$315                 |
| 1/12                | 2-3/16 x 2-3/8 | \$215   | \$185                 |

# Ad sizes

To place an ad, contact: Sandra Busby, advertising sales 800-724-8458 or 607-272-8530 ext. 23 E-mail: SLB44@cornell.edu

For production questions, contact: Stefanie Green, art director 800-724-8458 or 607-272-8530, ext. 32 E-mail: STL4@cornell.edu **Space and Copy Deadlines** 