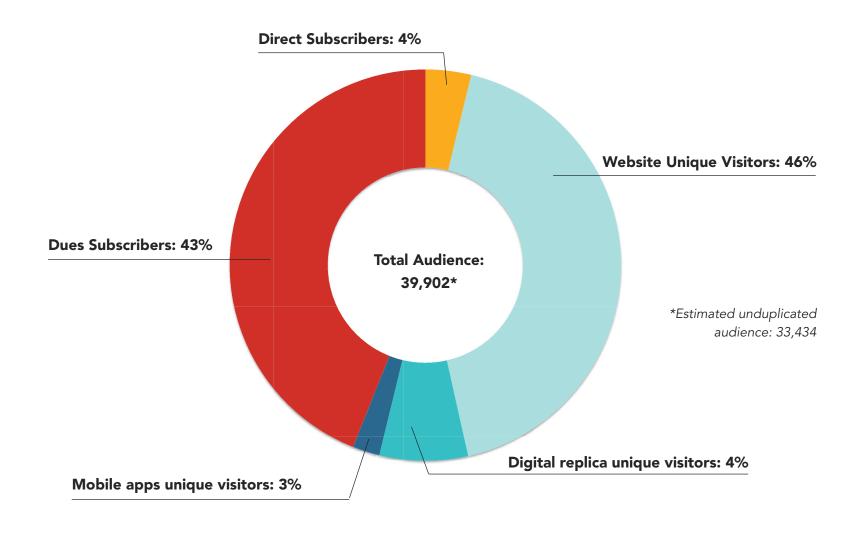

fante, Art Director JLK29@cornell.edu









## **Digital Advertising Options**



#### Website Ads

- Skyscraper ad (160x240 or 160x480 pixels)
- Appears on all current CAM website pages
- Entire ad clickable; can land on any URL desired
- Metrics available
- Graphic provided to CAM, ready to upload (JPEG, GIF, Animated GIF)
- Design Services: Consultation, Art Direction, and Graphic Design: \$80.00/hour



#### **Embedded Banner Ad**

- 600 x 150 pixels
- Placed within editorial / feature story
- Entire ad clickable; can land on any URL desired
- Metrics available
- Graphic provided to CAM, ready to upload (JPEG, GIF, Animated GIF)
- Design Services: Consultation, Art Direction, and Graphic Design: \$80.00/hour



### 360° Audience Distribution Across Multiple Platforms MAY/JUNE 2016