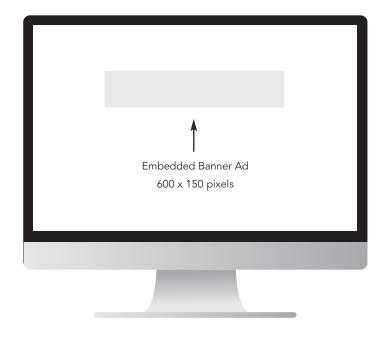

#### **WEBSITE ADS**

Full Skyscraper \$100/month or \$200/issue 1/2 Skyscraper \$50/month or \$100/issue Banner (embedded in editorial) \$50/month or \$100/issue

#### **Embedded Banner Ad**

- 600 x 150 pixels
- Placed within editorial / feature story
- Entire ad clickable; can land on any URL desired
- Metrics available
- Graphic provided to CAM, ready to upload (JPEG, GIF, Animated GIF)
- Design Services: Consultation, Art Direction, and Graphic Design: \$80.00/hour