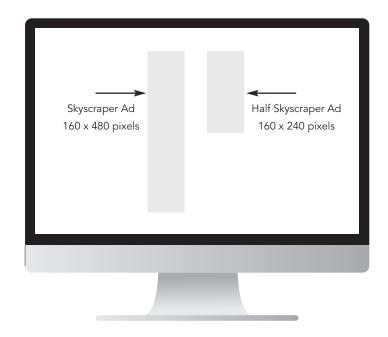

#### **WEBSITE ADS**

Full Skyscraper \$100/month or \$200/issue 1/2 Skyscraper \$50/month or \$100/issue Banner (embedded in editorial) \$50/month or \$100/issue

#### Website Ads

- Skyscraper ad (160x240 or 160x480 pixels)
- Appears on all current CAM website pages
- Entire ad clickable; can land on any URL desired
- Metrics available
- Graphic provided to CAM, ready to upload (JPEG, GIF, Animated GIF)
- Design Services: Consultation, Art Direction, and Graphic Design: \$80.00/hour